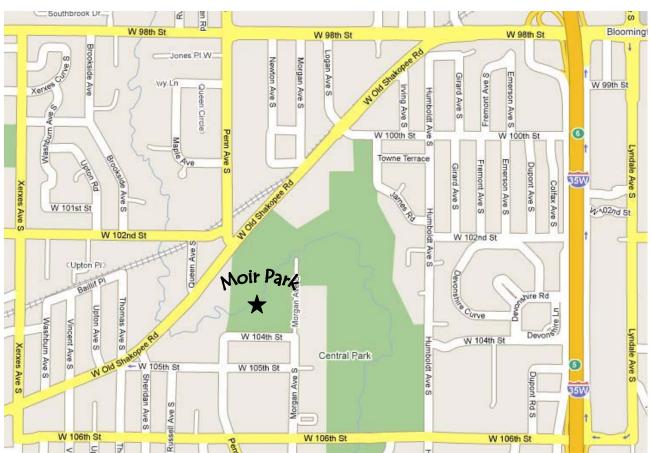

## **DIRECTIONS TO MOIR PARK SHELTERS**

104TH STREET AND MORGAN AVENUE SO. (10320 Morgan Ave. So.)

## Directions to Moir Park from 35W:

Take 35W to 106th Street exit.

Proceed west on 106th Street to Morgan Ave.

Turn right onto Morgan Ave.

Follow Morgan Ave. to 104th St.

\*Parking lots are on Morgan Ave.. (East side of park) and on 104th St. (Directly south of shelters).

## Directions to Moir Park from Normandale Boulevard:

Take Normandale Blvd. To Old Shakopee Rd.

Go east on Old Shakopee Rd. to Sheridan Ave. So.

Turn right on Sheridan Ave. (Gas for Less is on the corner.) and follow to 105th St.

Turn left on 105th St. and proceed east to Penn Ave.

Turn left on Penn Ave. and go one block to 104th St.

Turn right on 104th St. and proceed to Moir Park.

Parking lots are on Morgan Ave. (East side of park) and on 104th St. (Directly south of shelters).