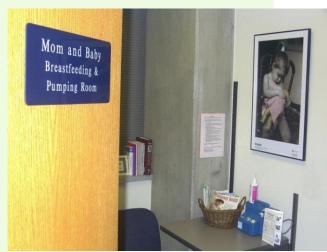

|
|                                                                       |                                                                                                                                                 | Telephone available for employee to check voicemail messages                                                                           |
|                                                                       | Desk or table top space is provided                                                                                                             | Computer terminal with internet access is available                                                                                    |

### **Examples of Lactation Rooms at Various Child Care Locations**









#### **Examples of Lactation Rooms at Various Work Places**