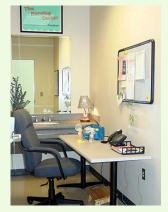

#### Ideally, a lactation room would also be centrally located and provide the following:

- Sink or close proximity to a sink
- Refrigerator
- Separate temperature control
- Hospital-grade pump
- Nursing stool
- Attractive décor

**Soothing colors** that promote relaxation such as light greens and blues can be used. Many organizations choose to decorate the room to look like a nursery, or with baby pictures, to encourage rapid "let-down" of milk—and minimize pumping time.

#### **Examples of Lactation Rooms at Various Work Places**