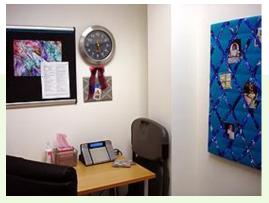

**Soothing colors** that promote relaxation such as light greens and blues can be used. Many organizations choose to decorate the room to look like a nursery, or with baby pictures, to encourage rapid "let-down" of milk—and minimize pumping time.

### **Examples of Lactation Rooms at Various Child Care Locations**