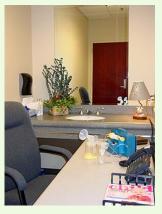

#### Ideally, a lactation room would also be centrally located and provide the following:

- Sink or close proximity to a sink
- Refrigerator
- Separate temperature control
- Hospital-grade pump
- Nursing stool
- Attractive décor

**Soothing colors** that promote relaxation such as light greens and blues can be used. Many organizations choose to decorate the room to look like a nursery, or with baby pictures, to encourage rapid "let-down" of milk—and minimize pumping time.

#### **Examples of Lactation Rooms at Various Work Places**