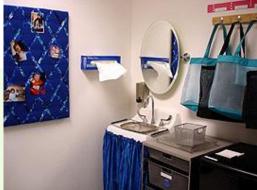

#### Ideally, a lactation room would also be centrally located and provide the following:

- Sink or close proximity to a sink
- Refrigerator
- Separate temperature control
- Hospital-grade pump
- Nursing stool
- Attractive décor

**Soothing colors** that promote relaxation such as light greens and blues can be used. Many organizations choose to decorate the room to look like a nursery, or with baby pictures, to encourage rapid "let-down" of milk—and minimize pumping time.

### **Examples of Lactation Rooms at Various Child Care Locations**