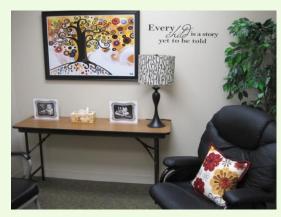

**Soothing colors** that promote relaxation such as light greens and blues can be used. Many organizations choose to decorate the room to look like a nursery, or with baby pictures, to encourage rapid "let-down" of milk—and minimize pumping time.

### **Examples of Lactation Rooms at Various Child Care Locations**