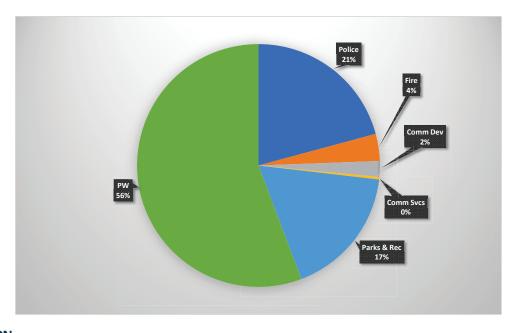

|
|                              |           |
|                              |           |

12.00





# Fleet Maintenance Charges to Departments

| Department            | 2023 Budget | 2024 Budget | Change   |
|-----------------------|-------------|-------------|----------|
| Police                | 798,137     | 1,070,245   | 272,108  |
| Fire                  | 124,827     | 185,091     | 60,264   |
| Community Development | 108,594     | 108,948     | 354      |
| Community Services    | 9,124       | 16,215      | 7,091    |
| *Parks & Recreation   | 35,438      | 894,772     | 859,334  |
| *Public Works         | 3,342,497   | 2,867,756   | -474,741 |

<sup>\*</sup>Park maintenance moving from Public Works to Parks and Recreation





# Fleet Maintenance Charges to Departments







## Fleet Replacement Charges to Departments

| Department            | 2023 Budget | 2024 Budget | Change   |
|-----------------------|-------------|-------------|----------|
| Police                | 543,543     | 661,526     | 117,983  |
| Community Development | 83,846      | 74,231      | -9,615   |
| Community Services    | 6,957       | 7,454       | 497      |
| *Parks & Recreation   | 12,956      | 342,517     | 329,561  |
| *Public Works         | 2,410,176   | 2,126,376   | -283,800 |

<sup>\*</sup>Park maintenance moving from Public Works to Parks and Recreation





## Fleet Replacement Charges to Departments





#### **BLOOMINGTON.**

# Pressures on Fleet budget

- Vehicle order cancellations reorders more expensive
- Continued increased costs for new vehicles
  - Examp