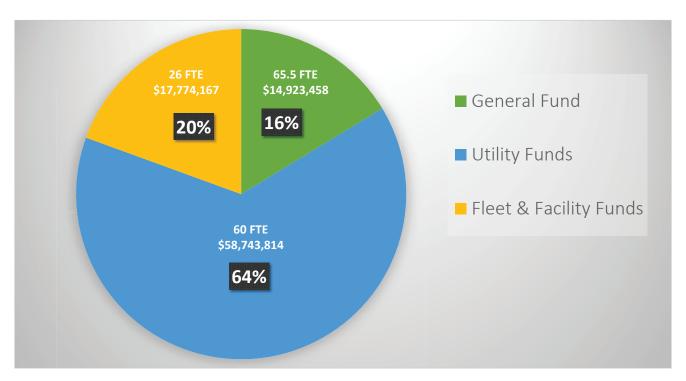

### Public Works - General Fund 2024 Budget Request

#### Including Park Maintenance in 2023 Budget

|     | 2023 2024    |                                                                                                                                           |                                                                                                                                       | \$ from                                                                                                                                                                                                                                                                                                                                                                                                                                                                                      | % from                                                                                                                                                                                                                                                                                                                                                                                                                                                                                          |                                                                                                                                                                                                                                                                                                                                                                                                                                                                                                                                                                                                                                                                                                                                                         |
|-----|--------------|-------------------------------------------------------------------------------------------------------------------------------------------|---------------------------------------------------------------------------------------------------------------------------------------|----------------------------------------------------------------------------------------------------------------------------------------------------------------------------------------------------------------------------------------------------------------------------------------------------------------------------------------------------------------------------------------------------------------------------------------------------------------------------------------------|-------------------------------------------------------------------------------------------------------------------------------------------------------------------------------------------------------------------------------------------------------------------------------------------------------------------------------------------------------------------------------------------------------------------------------------------------------------------------------------------------|---------------------------------------------------------------------------------------------------------------------------------------------------------------------------------------------------------------------------------------------------------------------------------------------------------------------------------------------------------------------------------------------------------------------------------------------------------------------------------------------------------------------------------------------------------------------------------------------------------------------------------------------------------------------------------------------------------------------------------------------------------|
|     | Budget       |                                                                                                                                           | Budget                                                                                                                                |                                                                                                                                                                                                                                                                                                                                                                                                                                                                                              | 2023                                                                                                                                                                                                                                                                                                                                                                                                                                                                                            | 2023                                                                                                                                                                                                                                                                                                                                                                                                                                                                                                                                                                                                                                                                                                                                                    |
|     |              |                                                                                                                                           |                                                                                                                                       |                                                                                                                                                                                                                                                                                                                                                                                                                                                                                              |                                                                                                                                                                                                                                                                                                                                                                                                                                                                                                 |                                                                                                                                                                                                                                                                                                                                                                                                                                                                                                                                                                                                                                                                                                                                                         |
| \$  | 5,000        | \$                                                                                                                                        | 5,000                                                                                                                                 | \$                                                                                                                                                                                                                                                                                                                                                                                                                                                                                           | -                                                                                                                                                                                                                                                                                                                                                                                                                                                                                               | 0.00%                                                                                                                                                                                                                                                                                                                                                                                                                                                                                                                                                                                                                                                                                                                                                   |
|     | 34,000       |                                                                                                                                           | 34,000                                                                                                                                |                                                                                                                                                                                                                                                                                                                                                                                                                                                                                              | -                                                                                                                                                                                                                                                                                                                                                                                                                                                                                               | 0.00%                                                                                                                                                                                                                                                                                                                                                                                                                                                                                                                                                                                                                                                                                                                                                   |
|     | -            |                                                                                                                                           | -                                                                                                                                     |                                                                                                                                                                                                                                                                                                                                                                                                                                                                                              | -                                                                                                                                                                                                                                                                                                                                                                                                                                                                                               | 0.00%                                                                                                                                                                                                                                                                                                                                                                                                                                                                                                                                                                                                                                                                                                                                                   |
|     | 50,000       |                                                                                                                                           | 50,000                                                                                                                                |                                                                                                                                                                                                                                                                                                                                                                                                                                                                                              | -                                                                                                                                                                                                                                                                                                                                                                                                                                                                                               | 0.00%                                                                                                                                                                                                                                                                                                                                                                                                                                                                                                                                                                                                                                                                                                                                                   |
|     | 1,562,430    |                                                                                                                                           | 1,604,203                                                                                                                             |                                                                                                                                                                                                                                                                                                                                                                                                                                                                                              | 41,773                                                                                                                                                                                                                                                                                                                                                                                                                                                                                          | 2.67%                                                                                                                                                                                                                                                                                                                                                                                                                                                                                                                                                                                                                                                                                                                                                   |
|     | 1,651,430    |                                                                                                                                           | 1,693,203                                                                                                                             |                                                                                                                                                                                                                                                                                                                                                                                                                                                                                              | 41,773                                                                                                                                                                                                                                                                                                                                                                                                                                                                                          | 2.53%                                                                                                                                                                                                                                                                                                                                                                                                                                                                                                                                                                                                                                                                                                                                                   |
|     |              |                                                                                                                                           |                                                                                                                                       |                                                                                                                                                                                                                                                                                                                                                                                                                                                                                              |                                                                                                                                                                                                                                                                                                                                                                                                                                                                                                 |                                                                                                                                                                                                                                                                                                                                                                                                                                                                                                                                                                                                                                                                                                                                                         |
|     | 12,099,067   |                                                                                                                                           | 8,928,222                                                                                                                             |                                                                                                                                                                                                                                                                                                                                                                                                                                                                                              | (3,170,845)                                                                                                                                                                                                                                                                                                                                                                                                                                                                                     | -26.21%                                                                                                                                                                                                                                                                                                                                                                                                                                                                                                                                                                                                                                                                                                                                                 |
|     | 5,280,034    |                                                                                                                                           | 4,255,664                                                                                                                             |                                                                                                                                                                                                                                                                                                                                                                                                                                                                                              | (1,024,370)                                                                                                                                                                                                                                                                                                                                                                                                                                                                                     | -19.40%                                                                                                                                                                                                                                                                                                                                                                                                                                                                                                                                                                                                                                                                                                                                                 |
|     | 6,531,666    |                                                                                                                                           | 5,035,647                                                                                                                             |                                                                                                                                                                                                                                                                                                                                                                                                                                                                                              | (1,496,019)                                                                                                                                                                                                                                                                                                                                                                                                                                                                                     | -22.90%                                                                                                                                                                                                                                                                                                                                                                                                                                                                                                                                                                                                                                                                                                                                                 |
|     | 249,858      |                                                                                                                                           | 83,000                                                                                                                                |                                                                                                                                                                                                                                                                                                                                                                                                                                                                                              | (166,858)                                                                                                                                                                                                                                                                                                                                                                                                                                                                                       | -66.78%                                                                                                                                                                                                                                                                                                                                                                                                                                                                                                                                                                                                                                                                                                                                                 |
|     | -            |                                                                                                                                           | -                                                                                                                                     |                                                                                                                                                                                                                                                                                                                                                                                                                                                                                              | -                                                                                                                                                                                                                                                                                                                                                                                                                                                                                               | 0.00%                                                                                                                                                                                                                                                                                                                                                                                                                                                                                                                                                                                                                                                                                                                                                   |
| \$  | 24,160,625   | \$                                                                                                                                        | 18,302,533                                                                                                                            | \$                                                                                                                                                                                                                                                                                                                                                                                                                                                                                           | (5,858,092)                                                                                                                                                                                                                                                                                                                                                                                                                                                                                     | -24.25%                                                                                                                                                                                                                                                                                                                                                                                                                                                                                                                                                                                                                                                                                                                                                 |
|     | (3,574,306)  |                                                                                                                                           | (3,379,075)                                                                                                                           |                                                                                                                                                                                                                                                                                                                                                                                                                                                                                              | 195,231                                                                                                                                                                                                                                                                                                                                                                                                                                                                                         | -5.46%                                                                                                                                                                                                                                                                                                                                                                                                                                                                                                                                                                                                                                                                                                                                                  |
| \$  | 20,586,319   | \$                                                                                                                                        | 14,923,458                                                                                                                            | \$                                                                                                                                                                                                                                                                                                                                                                                                                                                                                           | (5,662,861)                                                                                                                                                                                                                                                                                                                                                                                                                                                                                     | -27.51%                                                                                                                                                                                                                                                                                                                                                                                                                                                                                                                                                                                                                                                                                                                                                 |
| -\$ | (18 934 889) | \$                                                                                                                                        | (13 230 255)                                                                                                                          | \$                                                                                                                                                                                                                                                                                                                                                                                                                                                                                           | 5,704,634                                                                                                                                                                                                                                                                                                                                                                                                                                                                                       | -30.13%                                                                                                                                                                                                                                                                                                                                                                                                                                                                                                                                                                                                                                                                                                                                                 |
|     | \$           | \$ 5,000<br>34,000<br>50,000<br>1,562,430<br>1,651,430<br>12,099,067<br>5,280,034<br>6,531,666<br>249,858<br>\$ 24,160,625<br>(3,574,306) | \$ 5,000 \$ 34,000 \$ 50,000 1,562,430 1,651,430 12,099,067 5,280,034 6,531,666 249,858 \$ 24,160,625 \$ (3,574,306) \$ 20,586,319 \$ | Budget         Budget           \$ 5,000         5,000           34,000         34,000           50,000         50,000           1,562,430         1,604,203           1,651,430         1,693,203           12,099,067         8,928,222           5,280,034         4,255,664           6,531,666         5,035,647           249,858         83,000           \$ 24,160,625         \$ 18,302,533           (3,574,306)         (3,379,075)           \$ 20,586,319         \$ 14,923,458 | Budget         Budget           \$ 5,000         \$ 5,000           34,000         34,000           50,000         50,000           1,562,430         1,604,203           1,651,430         1,693,203           12,099,067         8,928,222           5,280,034         4,255,664           6,531,666         5,035,647           249,858         83,000           \$ 24,160,625         \$ 18,302,533           (3,574,306)         (3,379,075)           \$ 20,586,319         \$ 14,923,458 | Budget         Budget         2023           \$ 5,000         \$ 5,000         \$ -           34,000         34,000         -           50,000         50,000         -           1,562,430         1,604,203         41,773           1,651,430         1,693,203         41,773           12,099,067         8,928,222         (3,170,845)           5,280,034         4,255,664         (1,024,370)           6,531,666         5,035,647         (1,496,019)           249,858         83,000         (166,858)           -         -         -           \$ 24,160,625         \$ 18,302,533         \$ (5,858,092)           (3,574,306)         (3,379,075)         195,231           \$ 20,586,319         \$ 14,923,458         \$ (5,662,861) |