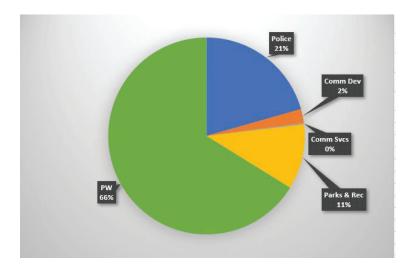

### Public Works - General Fund 2024 Budget Request

#### Including Park Maintenance in 2023 Budget

|     | 2023 2024    |                                                                                                                                           |                                                                                                                                       | \$ from                                                                                                                                                                                                                                                                                                                                                                                                                                                                                      | % from                                                                                                                                                                                                                                                                                                                                                                                                                                                                                          |                                                                                                                                                                                                                                                                                                                                                                                                                                                                                                                                                                                                                                                                                                                                                         |
|-----|--------------|-------------------------------------------------------------------------------------------------------------------------------------------|---------------------------------------------------------------------------------------------------------------------------------------|----------------------------------------------------------------------------------------------------------------------------------------------------------------------------------------------------------------------------------------------------------------------------------------------------------------------------------------------------------------------------------------------------------------------------------------------------------------------------------------------|-------------------------------------------------------------------------------------------------------------------------------------------------------------------------------------------------------------------------------------------------------------------------------------------------------------------------------------------------------------------------------------------------------------------------------------------------------------------------------------------------|---------------------------------------------------------------------------------------------------------------------------------------------------------------------------------------------------------------------------------------------------------------------------------------------------------------------------------------------------------------------------------------------------------------------------------------------------------------------------------------------------------------------------------------------------------------------------------------------------------------------------------------------------------------------------------------------------------------------------------------------------------|
|     | Budget       |                                                                                                                                           | Budget                                                                                                                                |                                                                                                                                                                                                                                                                                                                                                                                                                                                                                              | 2023                                                                                                                                                                                                                                                                                                                                                                                                                                                                                            | 2023                                                                                                                                                                                                                                                                                                                                                                                                                                                                                                                                                                                                                                                                                                                                                    |
|     |              |                                                                                                                                           |                                                                                                                                       |                                                                                                                                                                                                                                                                                                                                                                                                                                                                                              |                                                                                                                                                                                                                                                                                                                                                                                                                                                                                                 |                                                                                                                                                                                                                                                                                                                                                                                                                                                                                                                                                                                                                                                                                                                                                         |
| \$  | 5,000        | \$                                                                                                                                        | 5,000                                                                                                                                 | \$                                                                                                                                                                                                                                                                                                                                                                                                                                                                                           | -                                                                                                                                                                                                                                                                                                                                                                                                                                                                                               | 0.00%                                                                                                                                                                                                                                                                                                                                                                                                                                                                                                                                                                                                                                                                                                                                                   |
|     | 34,000       |                                                                                                                                           | 34,000                                                                                                                                |                                                                                                                                                                                                                                                                                                                                                                                                                                                                                              | -                                                                                                                                                                                                                                                                                                                                                                                                                                                                                               | 0.00%                                                                                                                                                                                                                                                                                                                                                                                                                                                                                                                                                                                                                                                                                                                                                   |
|     | -            |                                                                                                                                           | -                                                                                                                                     |                                                                                                                                                                                                                                                                                                                                                                                                                                                                                              | -                                                                                                                                                                                                                                                                                                                                                                                                                                                                                               | 0.00%                                                                                                                                                                                                                                                                                                                                                                                                                                                                                                                                                                                                                                                                                                                                                   |
|     | 50,000       |                                                                                                                                           | 50,000                                                                                                                                |                                                                                                                                                                                                                                                                                                                                                                                                                                                                                              | -                                                                                                                                                                                                                                                                                                                                                                                                                                                                                               | 0.00%                                                                                                                                                                                                                                                                                                                                                                                                                                                                                                                                                                                                                                                                                                                                                   |
|     | 1,562,430    |                                                                                                                                           | 1,604,203                                                                                                                             |                                                                                                                                                                                                                                                                                                                                                                                                                                                                                              | 41,773                                                                                                                                                                                                                                                                                                                                                                                                                                                                                          | 2.67%                                                                                                                                                                                                                                                                                                                                                                                                                                                                                                                                                                                                                                                                                                                                                   |
|     | 1,651,430    |                                                                                                                                           | 1,693,203                                                                                                                             |                                                                                                                                                                                                                                                                                                                                                                                                                                                                                              | 41,773                                                                                                                                                                                                                                                                                                                                                                                                                                                                                          | 2.53%                                                                                                                                                                                                                                                                                                                                                                                                                                                                                                                                                                                                                                                                                                                                                   |
|     |              |                                                                                                                                           |                                                                                                                                       |                                                                                                                                                                                                                                                                                                                                                                                                                                                                                              |                                                                                                                                                                                                                                                                                                                                                                                                                                                                                                 |                                                                                                                                                                                                                                                                                                                                                                                                                                                                                                                                                                                                                                                                                                                                                         |
|     | 12,099,067   |                                                                                                                                           | 8,928,222                                                                                                                             |                                                                                                                                                                                                                                                                                                                                                                                                                                                                                              | (3,170,845)                                                                                                                                                                                                                                                                                                                                                                                                                                                                                     | -26.21%                                                                                                                                                                                                                                                                                                                                                                                                                                                                                                                                                                                                                                                                                                                                                 |
|     | 5,280,034    |                                                                                                                                           | 4,255,664                                                                                                                             |                                                                                                                                                                                                                                                                                                                                                                                                                                                                                              | (1,024,370)                                                                                                                                                                                                                                                                                                                                                                                                                                                                                     | -19.40%                                                                                                                                                                                                                                                                                                                                                                                                                                                                                                                                                                                                                                                                                                                                                 |
|     | 6,531,666    |                                                                                                                                           | 5,035,647                                                                                                                             |                                                                                                                                                                                                                                                                                                                                                                                                                                                                                              | (1,496,019)                                                                                                                                                                                                                                                                                                                                                                                                                                                                                     | -22.90%                                                                                                                                                                                                                                                                                                                                                                                                                                                                                                                                                                                                                                                                                                                                                 |
|     | 249,858      |                                                                                                                                           | 83,000                                                                                                                                |                                                                                                                                                                                                                                                                                                                                                                                                                                                                                              | (166,858)                                                                                                                                                                                                                                                                                                                                                                                                                                                                                       | -66.78%                                                                                                                                                                                                                                                                                                                                                                                                                                                                                                                                                                                                                                                                                                                                                 |
|     | -            |                                                                                                                                           | -                                                                                                                                     |                                                                                                                                                                                                                                                                                                                                                                                                                                                                                              | -                                                                                                                                                                                                                                                                                                                                                                                                                                                                                               | 0.00%                                                                                                                                                                                                                                                                                                                                                                                                                                                                                                                                                                                                                                                                                                                                                   |
| \$  | 24,160,625   | \$                                                                                                                                        | 18,302,533                                                                                                                            | \$                                                                                                                                                                                                                                                                                                                                                                                                                                                                                           | (5,858,092)                                                                                                                                                                                                                                                                                                                                                                                                                                                                                     | -24.25%                                                                                                                                                                                                                                                                                                                                                                                                                                                                                                                                                                                                                                                                                                                                                 |
|     | (3,574,306)  |                                                                                                                                           | (3,379,075)                                                                                                                           |                                                                                                                                                                                                                                                                                                                                                                                                                                                                                              | 195,231                                                                                                                                                                                                                                                                                                                                                                                                                                                                                         | -5.46%                                                                                                                                                                                                                                                                                                                                                                                                                                                                                                                                                                                                                                                                                                                                                  |
| \$  | 20,586,319   | \$                                                                                                                                        | 14,923,458                                                                                                                            | \$                                                                                                                                                                                                                                                                                                                                                                                                                                                                                           | (5,662,861)                                                                                                                                                                                                                                                                                                                                                                                                                                                                                     | -27.51%                                                                                                                                                                                                                                                                                                                                                                                                                                                                                                                                                                                                                                                                                                                                                 |
| -\$ | (18 934 889) | \$                                                                                                                                        | (13 230 255)                                                                                                                          | \$                                                                                                                                                                                                                                                                                                                                                                                                                                                                                           | 5,704,634                                                                                                                                                                                                                                                                                                                                                                                                                                                                                       | -30.13%                                                                                                                                                                                                                                                                                                                                                                                                                                                                                                                                                                                                                                                                                                                                                 |
|     | \$           | \$ 5,000<br>34,000<br>50,000<br>1,562,430<br>1,651,430<br>12,099,067<br>5,280,034<br>6,531,666<br>249,858<br>\$ 24,160,625<br>(3,574,306) | \$ 5,000 \$ 34,000 \$ 50,000 1,562,430 1,651,430 12,099,067 5,280,034 6,531,666 249,858 \$ 24,160,625 \$ (3,574,306) \$ 20,586,319 \$ | Budget         Budget           \$ 5,000         5,000           34,000         34,000           50,000         50,000           1,562,430         1,604,203           1,651,430         1,693,203           12,099,067         8,928,222           5,280,034         4,255,664           6,531,666         5,035,647           249,858         83,000           \$ 24,160,625         \$ 18,302,533           (3,574,306)         (3,379,075)           \$ 20,586,319         \$ 14,923,458 | Budget         Budget           \$ 5,000         \$ 5,000           34,000         34,000           50,000         50,000           1,562,430         1,604,203           1,651,430         1,693,203           12,099,067         8,928,222           5,280,034         4,255,664           6,531,666         5,035,647           249,858         83,000           \$ 24,160,625         \$ 18,302,533           (3,574,306)         (3,379,075)           \$ 20,586,319         \$ 14,923,458 | Budget         Budget         2023           \$ 5,000         \$ 5,000         \$ -           34,000         34,000         -           50,000         50,000         -           1,562,430         1,604,203         41,773           1,651,430         1,693,203         41,773           12,099,067         8,928,222         (3,170,845)           5,280,034         4,255,664         (1,024,370)           6,531,666         5,035,647         (1,496,019)           249,858         83,000         (166,858)           -         -         -           \$ 24,160,625         \$ 18,302,533         \$ (5,858,092)           (3,574,306)         (3,379,075)         195,231           \$ 20,586,319         \$ 14,923,458         \$ (5,662,861) |