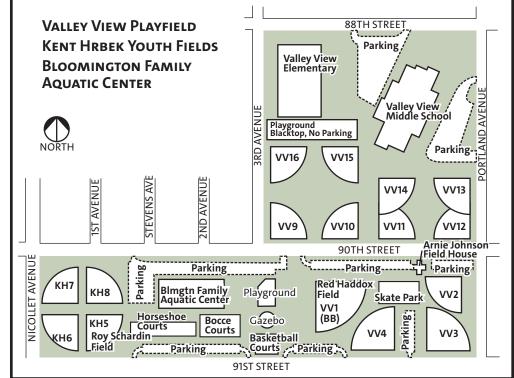

- E3 Gene C. Kelly Youth Playfield x 185 E. 102nd Street
- C1 Girard Lake Park 8401 France Ave. So.
- D1 Haeg Park 8301 Penn Ave. So.
- A3 Hampshire Hills Park x 10601 Louisiana Ave. So.
- B4 Hampshire Pond 11101 Hampshire Ave.
- D3 Harrison Picnic Grounds 1701 W. 100th Street
- C3 Heritage Hills Park 4701 W. 102nd Street
- F2 Hohag Playlot x 9113 16th Ave. So.
- B3 Hyland Greens Golf Course 10100 Normandale Blvd.
- B2 Hyland Hills Tennis Cts. 9858 Edgewood Road
- B2 Hyland Hills Park 9900 Dakota Road
- E2 Kent Hrbek Youth Fields 101 East 90th Street
- C1 Lincoln Park 2801 W. 88th Street
- D2 Logan Playlot x 1900 W. 91st Street
- D1 Lyndale Green Park 600 W. 84th Street
- E2 Maplewood Park x 131 E. 95th Street
- C2 Marsh Lake Archery Range 9401 France Ave. So.

- E2 Southdell Playlot 9516 Chicago Ave. So.
- B3 Southglen Park 10701 Rich Road
- C4 Southwood Park x 4800 Terracewood Drive
- A2 Sunrise Park x 9401 Blmgtn. Ferry Road
- C2 Tarnhill Park x 9650 Little Road
- A1 Tierney's Woods 8300 W. 84th Street
- B3 Timberglade Pond 5601 W. 102nd Street
- C2 Tretbaugh Park 3701 W. 90th Street
- E2 Valley View Playfield 301 East 90th Street Bloomington Family Aquatic Center x 201 E. 90th Street
- D2 Vanderbie Park 1001 W. 92nd Street
- 12 Veness Pond 9161 Veness Road
- C1 Wanda Miller Pond 4200 W. 84th Street
- A2 West Bush Lake Park x 9401 W. Bush Lk. Rd.
- C3 Westwood Park x 3490 W. 109th Street
- C3 Winchester Pond 10125 France Ave. So.
- A2 Woodbridge Marsh 9500 Blmngtn. Ferry Rd.
- A1 Woodcliff Hills Pond 8800 E. Bush Lake Road