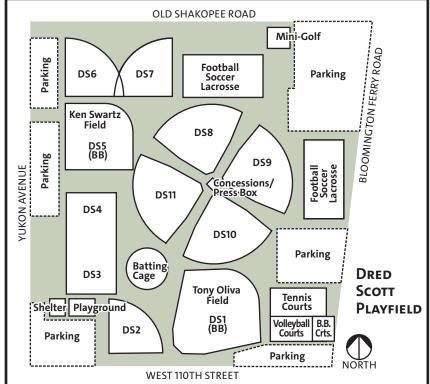

- G1 Central Station Park 8100 33rd Ave. So.
- C2 Collegeview Park 4200 W. 98th Street
- E3 Columbus Playlot x 10030 Columbus Ave. So.
- F1 Cooks Playlot x 8301 13th Ave. So.
- A3 Countryside Park x 10240 Blmgtn. Ferry Rd.
- A2 Cranberry Park 9200 W. Bush Lake Road
- D2 Creekside Park
- 9900 Newton Ave. So.A3 Dred Scott Playfield x
- 10820 Blmgtn. Ferry Rd.
  D1 Dupont Playlot x
- 8807 Dupont Ave. So.
  C4 Dwan Golf Course x
- 3301 W. 110th Street
- E1 Effa Playlot x 8330 4th Ave. So.
- F1 Eight Crest Park 8836 18th Ave. So.
- E1 Fenlason Park 7901 1st Ave. So. F1 Forest Glen Park
- 2401 E. Old Shakopee Rd.C4 France Pond 11200 France Ave. So.