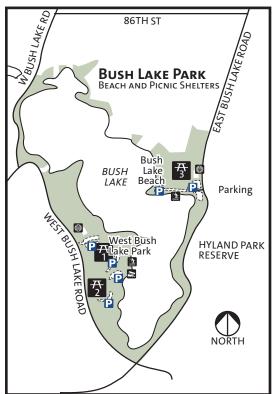

9140 East Bush Lake Rd.

- 10500 Xavier Ave. So.

  A2 Bush Lake Beach
- C3 Canterbury Oaks Pond 3806 W. 103rd
- A3 Cavell Pond 8351 W. 106th Street
- F1 Cedarcrest Park 8700 Bloomington Ave. (leased property)
- D3 Central Park 100th to 114th & Nine Mile Creek