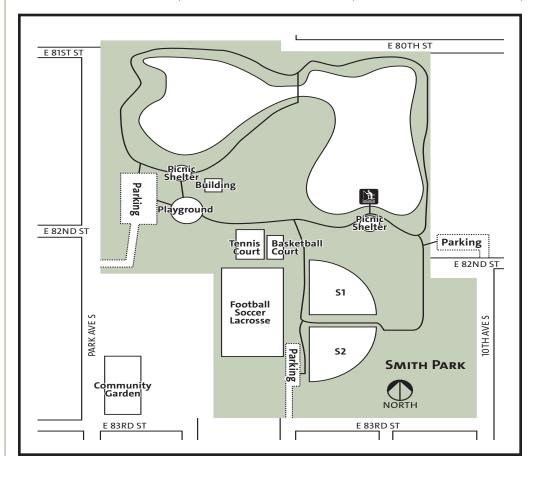

- D1 Penn Lake– Upper & Lower 1925 W. 86th Street
- A1 Pickfair Pond 8717 Wyoming Ave. So.
- E3 Pleasant Playlot x 10325 Pleasant Ave. So.
- E3 Pond-Dakota Mission Historic Park 401 E. 104th Street
- C1 Poplar Bridge Playground x 4600 W. 85th Street
- A4 Quail Ridge Playlot x 7301 MN Bluffs Dr.
- E2 Red Haddox Field 351 East 90th Street
- A1 Reynolds Park 7201 W. 83rd Street
- A3 Rhodes Playlot x 7501 W. 105th Street
- B2 Ridgeview Park x 6001 W. 94th Street
- F1 River Ridge Playlot 8715 River Ridge Road
- C4 River Valley Park
  Minnesota River
  btwn I-35W & Hwy 169
- E2 Running Park x 9501 12th Ave. So.
- C1 Skriebakken Park 4100 W. 90th Street
- E1 Smith Park x 8155 Park Ave. So.
- E3 Soens Playlot 426 E. 102nd Street
- A1 South Corridor Park 8600 E. Bush Lake Road