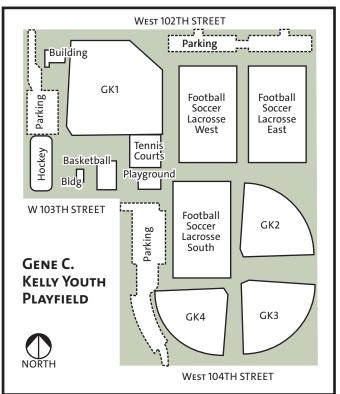

- E3 Gene C. Kelly Youth Playfield x 185 E. 102nd Street
- C1 Girard Lake Park 8401 France Ave. So.
- D1 Haeg Park 8301 Penn Ave. So.
- A3 Hampshire Hills Park x 10601 Louisiana Ave. So.
- B4 Hampshire Pond 11101 Hampshire Ave.
- D3 Harrison Picnic Grounds 1701 W. 100th Street
- C3 Heritage Hills Park 4701 W. 102nd Street
- F2 Hohag Playlot x 9113 16th Ave. So.
- B3 Hyland Greens Golf Course 10100 Normandale Blvd.
- B2 Hyland Hills Tennis Cts. 9858 Edgewood Road
- B2 Hyland Hills Park 9900 Dakota Road
- E2 Kent Hrbek Youth Fields 101 East 90th Street
- C1 Lincoln Park 2801 W. 88th Street
- D2 Logan Playlot x 1900 W. 91st Street
- D1 Lyndale Green Park 600 W. 84th Street
- E2 Maplewood Park x 131 E. 95th Street
- C2 Marsh Lake Archery Range 9401 France Ave. So.