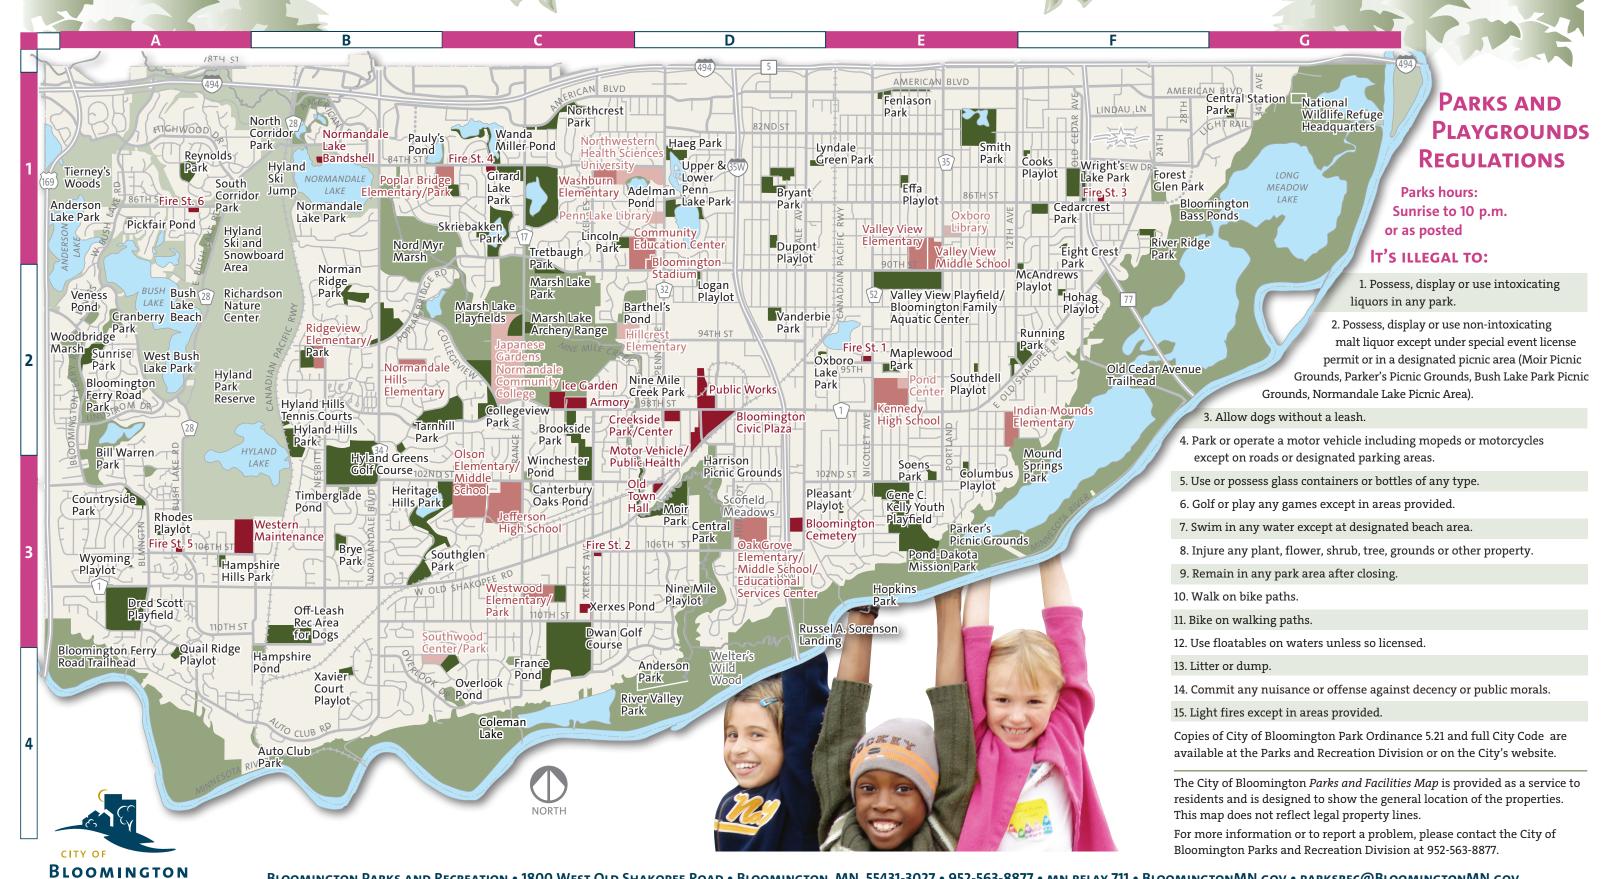

## **BLOOMINGTON, MINNESOTA**

## PARKS AND RECREATION FACILITIES

MINNESOTA

## FACILITIES INDEX

City of Bloomington parks

- D1 Adelman Pond 8524 Russell Ave. So.
- A1 Anderson Lake Park 8748 Bush Lake Road
- D2 Barthel's Pond 2700 W. 93rd Street
- A3 Bill Warren Park 8100-8101 Lindstrom Dr
- A2 Blmgtn. Ferry Rd Park 9601 Blmgtn. Ferry Rd.
- A3 Boone Pond 10201 Blmgtn. Ferry Rd.
- C2 Brookside Park x 10000 Xerxes Ave. So.
- D1 Bryant Park x 1001 W. 85th Street
- B3 Brye Park x

9140 East Bush Lake Rd.

- 10500 Xavier Ave. So.

  A2 Bush Lake Beach
- C3 Canterbury Oaks Pond 3806 W. 103rd
- A3 Cavell Pond 8351 W. 106th Street
- F1 Cedarcrest Park 8700 Bloomington Ave. (leased property)
- D3 Central Park 100th to 114th & Nine Mile Creek

- G1 Central Station Park 8100 33rd Ave. So.
- C2 Collegeview Park 4200 W. 98th Street
- E3 Columbus Playlot x 10030 Columbus Ave. So.
- F1 Cooks Playlot x 8301 13th Ave. So.
- A3 Countryside Park x 10240 Blmgtn. Ferry Rd.
- A2 Cranberry Park 9200 W. Bush Lake Road
- D2 Creekside Park
- 9900 Newton Ave. So.A3 Dred Scott Playfield x
- 10820 Blmgtn. Ferry Rd.
  D1 Dupont Playlot x
- 8807 Dupont Ave. So.
  C4 Dwan Golf Course x
- 3301 W. 110th Street
- E1 Effa Playlot x 8330 4th Ave. So.
- F1 Eight Crest Park 8836 18th Ave. So.
- E1 Fenlason Park 7901 1st Ave. So. F1 Forest Glen Park
- 2401 E. Old Shakopee Rd.C4 France Pond 11200 France Ave. So.

- E3 Gene C. Kelly Youth Playfield x 185 E. 102nd Street
- C1 Girard Lake Park 8401 France Ave. So.
- D1 Haeg Park 8301 Penn Ave. So.
- A3 Hampshire Hills Park x 10601 Louisiana Ave. So.
- B4 Hampshire Pond 11101 Hampshire Ave.
- D3 Harrison Picnic Grounds 1701 W. 100th Street
- C3 Heritage Hills Park 4701 W. 102nd Street
- F2 Hohag Playlot x 9113 16th Ave. So.
- B3 Hyland Greens Golf Course 10100 Normandale Blvd.
- B2 Hyland Hills Tennis Cts. 9858 Edgewood Road
- B2 Hyland Hills Park 9900 Dakota Road
- E2 Kent Hrbek Youth Fields 101 East 90th Street
- C1 Lincoln Park 2801 W. 88th Street
- D2 Logan Playlot x 1900 W. 91st Street
- D1 Lyndale Green Park 600 W. 84th Street
- E2 Maplewood Park x 131 E. 95th Street
- C2 Marsh Lake Archery Range 9401 France Ave. So.

- C2 Marsh Lake Park 9000 France Ave. So. (Tretbaugh area)
- C2 Marsh Lake Playfields 9400 France Ave. So.
- E2 McAndrews Playlot x 1200 E. 90th Street
- D3 Moir Park x 10320 Morgan Ave. So.
- E3 Mound Springs Park 10201 11th Ave. So.
- D2 Nine Mile Creek Park 2509 W. 98th Street
- D3 Nine Mile Playlot 2141 Overlook Drive B1 Nord Myr Marsh
- 8601 Normandale Blvd.

  B2 Norman Ridge Park
  221 Norman Ridge Drive
- B1 Normandale Lake Park/Bandshell x 5901 W. 84th Street
- B1 North Corridor Park 8300 E. Bush Lake Road
- C1 Northcrest Park x 3500 W. 81st Street
- B3 Off-Leash Rec Area for Dogs 11000 Nesbitt Ave. S.
- C4 Overlook Pond 4600 Overlook Drive
- D2 Oxboro Lake Park 9301 Syndicate Ave. So.
- E3 Parker's Picnic Grounds 10401 Columbus Road
- C1 Pauly's Pond 4900 W. 84th Street

- D1 Penn Lake– Upper & Lower 1925 W. 86th Street
- A1 Pickfair Pond 8717 Wyoming Ave. So.
- E3 Pleasant Playlot x 10325 Pleasant Ave. So.
- E3 Pond-Dakota Mission Historic Park 401 E. 104th Street
- C1 Poplar Bridge Playground x 4600 W. 85th Street
- A4 Quail Ridge Playlot x 7301 MN Bluffs Dr.
- E2 Red Haddox Field 351 East 90th Street
- A1 Reynolds Park 7201 W. 83rd Street
- A3 Rhodes Playlot x 7501 W. 105th Street
- B2 Ridgeview Park x 6001 W. 94th Street
- F1 River Ridge Playlot 8715 River Ridge Road
- C4 River Valley Park
  Minnesota River
  btwn I-35W & Hwy 169
- E2 Running Park x 9501 12th Ave. So.
- C1 Skriebakken Park 4100 W. 90th Street
- E1 Smith Park x 8155 Park Ave. So.
- E3 Soens Playlot 426 E. 102nd Street
- A1 South Corridor Park 8600 E. Bush Lake Road

- E2 Southdell Playlot 9516 Chicago Ave. So.
- B3 Southglen Park 10701 Rich Road
- C4 Southwood Park x 4800 Terracewood Drive
- A2 Sunrise Park x 9401 Blmgtn. Ferry Road
- C2 Tarnhill Park x 9650 Little Road
- A1 Tierney's Woods 8300 W. 84th Street
- B3 Timberglade Pond 5601 W. 102nd Street
- C2 Tretbaugh Park 3701 W. 90th Street
- E2 Valley View Playfield 301 East 90th Street Bloomington Family Aquatic Center x 201 E. 90th Street
- D2 Vanderbie Park 1001 W. 92nd Street
- 12 Veness Pond 9161 Veness Road
- C1 Wanda Miller Pond 4200 W. 84th Street
- A2 West Bush Lake Park x 9401 W. Bush Lk. Rd.
- C3 Westwood Park x 3490 W. 109th Street
- C3 Winchester Pond 10125 France Ave. So.
- A2 Woodbridge Marsh 9500 Blmngtn. Ferry Rd.
- A1 Woodcliff Hills Pond 8800 E. Bush Lake Road

- F1 Wright's Lake Park x 8501 17th Ave. So.
- A3 Wyoming Playlot x 10653 Wyoming Road
- B4 Xavier Court Playlot x 11276 Xavier Road
- C3 Xerxes Pond 10910 Xerxes Ave. So.
- x Accessible for individuals who are physically disabled.