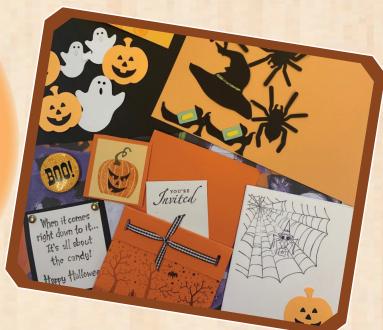

## Fall CARD CRAFT

Design fun
cards for friends
and loved ones
or create a scrapbook page
to add to an album or
to frame as a gift.

Supplies are provided.
Bring your own pictures to personalize your card or page.