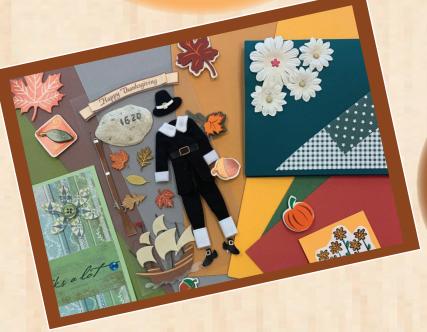

## Fall CARD CRAFT

Design fun
cards for friends
and loved ones
or create a scrapbook page
to add to an album or
to frame as a gift.

Supplies are provided.
Bring your own pictures to personalize your card or page.