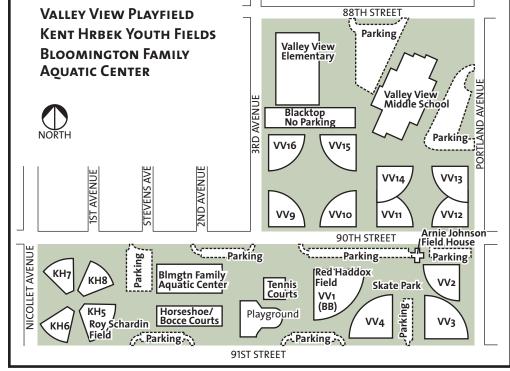

- F1 Forest Glen 2401 E. Old Shakopee Rd.
- C4 France Pond 11200 France Ave. So.
- E3 Gene C. Kelly Youth Playfield & 185 E. 102nd Street
- C1 Girard Lake Park 8401 France Ave. So.
- D1 Haeg Park 8301 Penn Ave. So.
- A3 Hampshire Hills Playlot & 10601 Louisiana Ave. So.
- B4 Hampshire Pond 11101 Hampshire Ave.
- D<sub>3</sub> Harrison Picnic Grounds 1701 W. 100th Street
- C3 Heritage Hills Park 4701 W. 102nd Street
- F2 Hohag Playlot & 9113 16th Ave. So.
- B3 Hyland Greens Golf Course 10100 Normandale Blvd.
- B2 Hyland Hills Tennis Cts. 9858 Edgewood Road
- B2 Hyland Hills Playlot 9900 Dakota Road
- E2 Kent Hrbek Youth Fields 101 East 90th Street
- 2801 W. 88th Street
  D2 Logan Playlot &
  1900 W. 91st Street

- E2 Running Park & 9501 12th Ave. So.
- C1 Skriebakken Park 4100 W. 90th Street
- E1 Smith Park & 8155 Park Ave. So.
- E3 Soens Playlot 426 E. 102nd Street
- A1 South Corridor Park 8600 E. Bush Lake Road
- E2 Southdell Playlot 9516 Chicago Ave. So.
- B3 Southglen Playground 10701 Rich Road
- C4 Southwood Playground 4800 Terracewood Drive A2 Sunrise Park &
- 9401 Blmgtn. Ferry Road C2 Tarnhill Playground &
- 9650 Little Road
  A1 Tierney's Woods
- 8300 W. 84th Street B3 Timberglade Pond
- 5601 W. 102nd Street C2 Tretbaugh Park 3701 W. 90th Street
- E2 Valley View Playfield 301 East 90th Street Bloomington Family Aquatic Center & 201 E. 90th Street
- D2 Vanderbie Park 1001 W. 92nd Street
- A2 Veness Playlot 9161 Veness Road