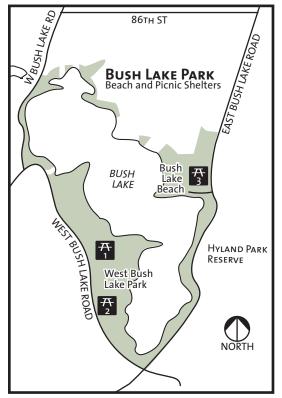

- C1 Wanda Miller Playlot 4200 W. 84th Street
- A2 West Bush Lake Park & 9401 W. Bush Lk. Rd.
- C3 Westwood Park & 3490 W. 109th Street
- C<sub>3</sub> Winchester Pond 10125 France Ave. So.
- A2 Woodbridge Marsh 9500 Blmngtn. Ferry Rd.
- A1 Woodcliff Hills Pond 8800 E. Bush Lake Road
- F1 Wright's Lake Park & 8501 17th Ave. So.
  A3 Wyoming Playlot &
- 10653 Wyoming Road
- B4 Xavier Court Playlot & 11276 Xavier Road
- C<sub>3</sub> Xerxes Pond 10910 Xerxes Ave. So.