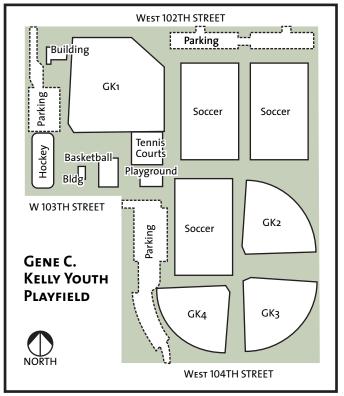

- F1 Forest Glen 2401 E. Old Shakopee Rd.
- C4 France Pond 11200 France Ave. So.
- E3 Gene C. Kelly Youth Playfield & 185 E. 102nd Street
- C1 Girard Lake Park 8401 France Ave. So.
- D1 Haeg Park 8301 Penn Ave. So.
- A3 Hampshire Hills Playlot & 10601 Louisiana Ave. So.
- B4 Hampshire Pond 11101 Hampshire Ave.
- D<sub>3</sub> Harrison Picnic Grounds 1701 W. 100th Street
- C3 Heritage Hills Park 4701 W. 102nd Street
- F2 Hohag Playlot & 9113 16th Ave. So.
- B3 Hyland Greens Golf Course 10100 Normandale Blvd.
- B2 Hyland Hills Tennis Cts. 9858 Edgewood Road
- B2 Hyland Hills Playlot 9900 Dakota Road
- E2 Kent Hrbek Youth Fields 101 East 90th Street
- 2801 W. 88th Street
  D2 Logan Playlot &
  1900 W. 91st Street