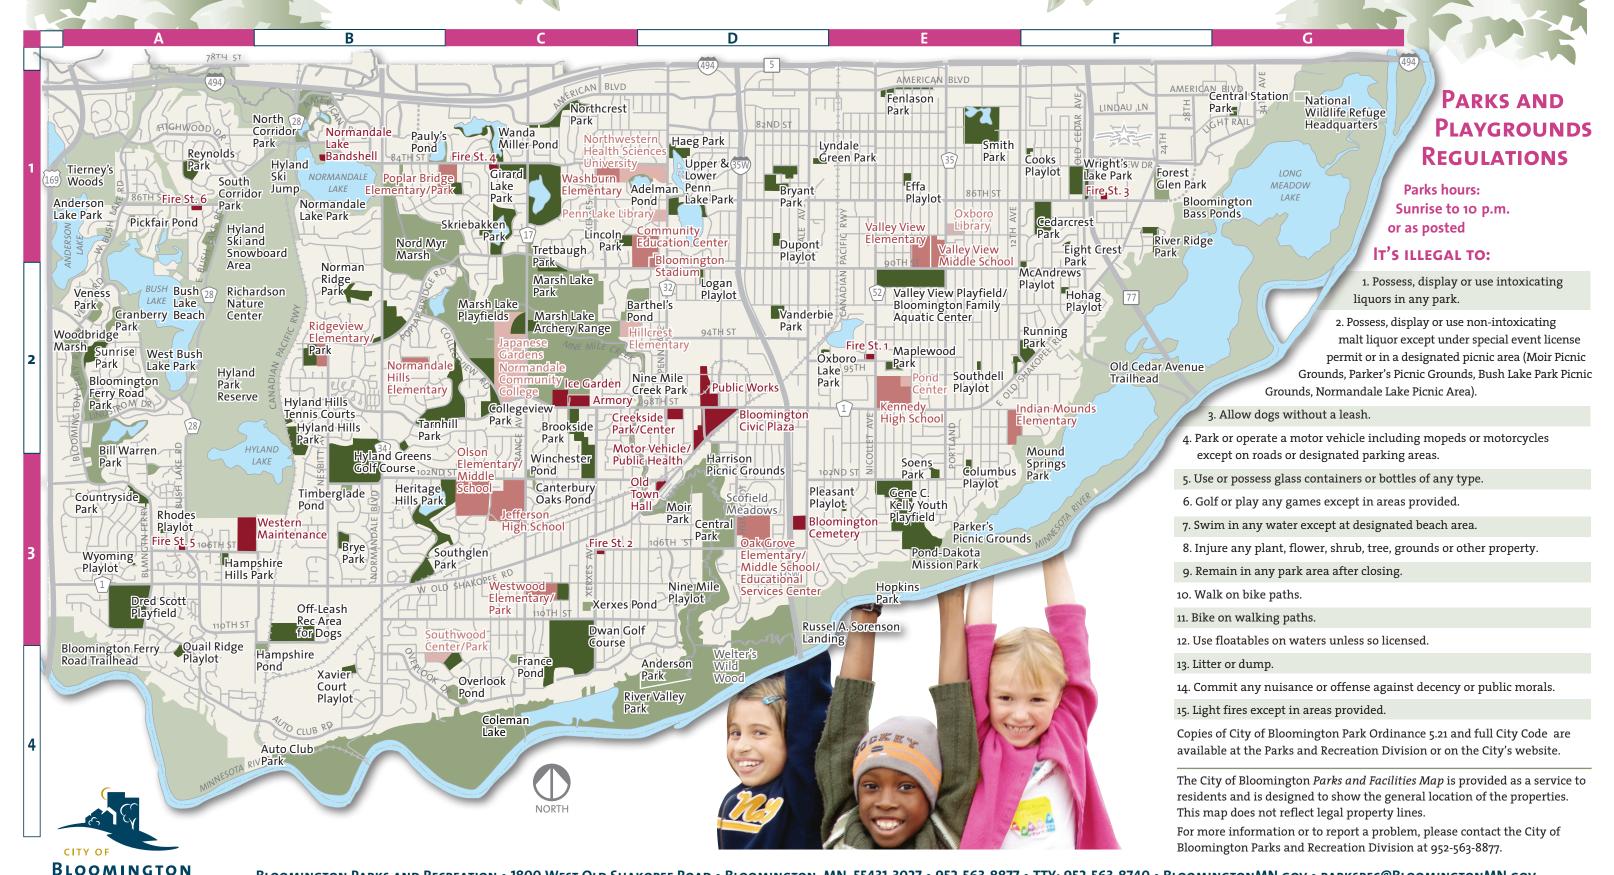

### CITY OF BLOOMINGTON PARKS

- D1 Adelman Pond 8524 Russell Ave. So.
- A1 Anderson Lake Park 8748 Bush Lake Road
- D2 Barthel's Pond 2700 W. 93rd Street
- A3 Bill Warren Park 8100-8101 Lindstrom Dr.
- A2 Blmgtn. Ferry Rd Park 9601 Blmgtn. Ferry Rd.
- A3 Boone Pond 10201 Blmgtn. Ferry Rd.
- C2 Brookside Park & 10000 Xerxes Ave. So.
- D1 Bryant Park & 1001 W. 85th Street
- B3 Brye Park &
- 10500 Xavier Ave. So.
  A2 Bush Lake Beach
- 9140 East Bush Lake Rd. C3 Canterbury Oaks Pond
- 3806 W. 103rd

  A3 Cavell Pond
  8351 W. 106th Street
- F1 Cedarcrest Park 8700 Bloomington Ave. (leased property)

- D3 Central Park 100th to 114th & Nine Mile Creek
- G1 Central Station Park 8100 33rd Ave. So.
- C2 Collegeview Park 4200 W. 98th Street
- E3 Columbus Playlot & 10030 Columbus Ave. So.
- F1 Cooks Playlot & 8301 13th Ave. So.
- A3 Countryside Playgrd. & 10240 Blmgtn. Ferry Rd.
- A2 Cranberry Park 9200 W. Bush Lake Road
- D2 Creekside Park 9900 Newton Ave. So.
- A3 Dred Scott Playfield & 10820 Blmgtn. Ferry Rd.
- D1 Dupont Playlot & 8807 Dupont Ave. So.
- C4 Dwan Golf Course & 3301 W. 110th Street
- E1 Effa Playlot & 8330 4th Ave. So.
- F1 Eight Crest Playlot 8836 18th Ave. So.
- E1 Fenlason Park 7901 1st Ave. So.

- F1 Forest Glen 2401 E. Old Shakopee Rd.
- C4 France Pond 11200 France Ave. So.
- E3 Gene C. Kelly Youth Playfield & 185 E. 102nd Street
- C1 Girard Lake Park 8401 France Ave. So.
- D1 Haeg Park 8301 Penn Ave. So.
- A3 Hampshire Hills Playlot & 10601 Louisiana Ave. So.
- B4 Hampshire Pond 11101 Hampshire Ave.
- D<sub>3</sub> Harrison Picnic Grounds 1701 W. 100th Street
- C3 Heritage Hills Park 4701 W. 102nd Street
- F2 Hohag Playlot & 9113 16th Ave. So.
- B3 Hyland Greens Golf Course 10100 Normandale Blvd.
- B2 Hyland Hills Tennis Cts. 9858 Edgewood Road
- B2 Hyland Hills Playlot 9900 Dakota Road
- E2 Kent Hrbek Youth Fields 101 East 90th Street
- 2801 W. 88th Street
  D2 Logan Playlot &
  1900 W. 91st Street

C1 Lincoln Park

- D1 Lyndale Green Park 600 W. 84th Street
- E2 Maplewood Park & 131 E. 95th Street
- C2 Marsh Lake Archery Range 9401 France Ave. So.
- C2 Marsh Lake Park 9000 France Ave. So. (Tretbaugh area)
- C2 Marsh Lake Soccer Fields 9400 France Ave. So.
- E2 McAndrews Playlot & 1200 E. 90th Street
- D3 Moir Park & 10320 Morgan Ave. So.
- E3 Mound Springs Park 10201 11th Ave. So.
- D2 Nine Mile Creek Park 2509 W. 98th Street
- D3 Nine Mile Playlot 2141 Overlook Drive
- B1 Nord Myr Marsh 8601 Normandale Blvd.
- B2 Norman Ridge Playlot 221 Norman Ridge Drive
- B1 Normandale Lake Park/Bandshell ය 5901 W. 84th Street

**B1 North Corridor Park** 

3500 W. 81st Street

- 8300 E. Bush Lake Road
  C1 Northcrest Playground &
- B3 Off-Leash Rec Area for Dogs 11000 Nesbitt Ave. S.

- C4 Overlook Pond 4600 Overlook Drive
- D2 Oxboro Lake Park 9301 Syndicate Ave. So.
- E<sub>3</sub> Parker's Picnic Grounds 10401 Columbus Road
- C1 Pauly's Pond 4900 W. 84th Street
- D1 Penn Lake-Upper & Lower 1925 W. 86th Street
- A1 Pickfair Pond 8717 Wyoming Ave. So.
- E3 Pleasant Playlot & 10325 Pleasant Ave. So.
- E3 Pond-Dakota Mission Historic Park 401 E. 104th Street
- C1 Poplar Bridge Playground & 4600 W. 85th Street
- A4 Quail Ridge Playlot & 7301 MN Bluffs Dr.
- E2 Red Haddox Field 351 East 90th Street
- A1 Reynolds Playground 7201 W. 83rd Street
- A3 Rhodes Playlot & 7501 W. 105th Street
- B2 Ridgeview Playground & 6001 W. 94th Street
- F1 River Ridge Playlot 8715 River Ridge Road
- C4 River Valley Park Minnesota River btwn I-35W & Hwy 169

- E2 Running Park & 9501 12th Ave. So.
- C1 Skriebakken Park 4100 W. 90th Street
- E1 Smith Park & 8155 Park Ave. So.
- E3 Soens Playlot 426 E. 102nd Street
- A1 South Corridor Park 8600 E. Bush Lake Road
- E2 Southdell Playlot 9516 Chicago Ave. So.
- B3 Southglen Playground 10701 Rich Road
- C4 Southwood Playground 4800 Terracewood Drive A2 Sunrise Park &
- 9401 Blmgtn. Ferry Road C2 Tarnhill Playground &
- 9650 Little Road
  A1 Tierney's Woods
- 8300 W. 84th Street B3 Timberglade Pond
- 5601 W. 102nd Street C2 Tretbaugh Park 3701 W. 90th Street
- E2 Valley View Playfield 301 East 90th Street Bloomington Family Aquatic Center & 201 E. 90th Street
- D2 Vanderbie Park 1001 W. 92nd Street
- A2 Veness Playlot 9161 Veness Road

- C1 Wanda Miller Playlot 4200 W. 84th Street
- A2 West Bush Lake Park & 9401 W. Bush Lk. Rd.
- C3 Westwood Park & 3490 W. 109th Street
- C<sub>3</sub> Winchester Pond 10125 France Ave. So.
- A2 Woodbridge Marsh 9500 Blmngtn. Ferry Rd.
- A1 Woodcliff Hills Pond 8800 E. Bush Lake Road
- F1 Wright's Lake Park & 8501 17th Ave. So.
  A3 Wyoming Playlot &
- 10653 Wyoming Road
- B4 Xavier Court Playlot & 11276 Xavier Road
- C<sub>3</sub> Xerxes Pond 10910 Xerxes Ave. So.

#### MISCELLANEOUS

- B4 Auto Club Park
- D2 Bloomington Art Center
- F1 Bloomington Bass Ponds
- D2 Bloomington Civic Plaza
- A4 Blmgtn Ferry Rd. Trailhead C2 Bloomington Ice Garden
- C4 Coleman Lake
- G1 Gun Club Lake
- B2 Hyland Regional Park
- C2 Japanese Gardens
  G1 Long Meadow Lake &
- F1 Mall of America
- C2 National Guard Armory
- G1 National Wild Life Refuge F2 Old Cedar Ave. Trailhead

- D<sub>3</sub> Old Town Hall
- D4 Russel A. Sorenson Landing
- D<sub>3</sub> Scofield Meadows
- D4 Welter's Wildwood

#### SCHOOL AREAS

- D1 Community Education Center & 2575 W. 88th Street
- D3 Educational Service Center & 1350 W. 106th Street
- D2 Hillcrest Elementary 9301 Thomas Road
- E2 Indian Mounds Elementary & 9801 11th Ave. So.
- C3 Jefferson Sr. High & 4001 W. 102nd Street
- E2 Kennedy Sr. High 9701 Nicollet Ave. So.
- C2 Normandale Community College & 9700 France Ave. So.
- B2 Normandale Hills Elementary & 9501 Toledo Ave. So.
- Sciences University 2501 W. 84th Street D3 Oak Grove Elementary & 1301 W. 104th Street

D1 Northwestern Health

- D3 Oak Grove Middle & 1300 W. 106th Street
- C3 Olson Elementary & 4501 W. 102nd Street

- C3 Olson Middle 4551 W. 102nd Street
- E2 Pond Center 9600 3rd Ave. S.
- C1 Poplar Bridge Elementary 8401 Palmer Road
- B2 Ridgeview Elementary 9400 Nesbitt Road
- C4 Southwood Center/Park 4901 W. 112th Street
- E1 Valley View Elementary & 351 E. 88th Street
- E1 Valley View Middle & 8900 Portland Ave. S.
- C1 Washburn Elementary & 8401 Xerxes Ave. So.
- C3 Westwood Elementary & 3701 W. 108th Street