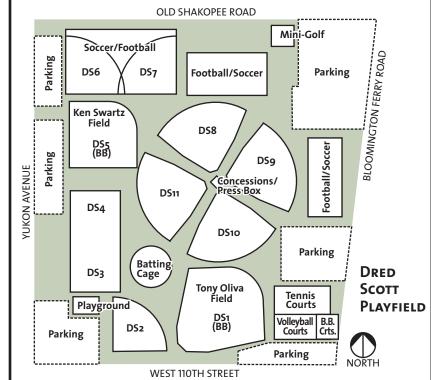

  A3 Cavell Pond
  8351 W. 106th Street
- F1 Cedarcrest Park 8700 Bloomington Ave. (leased property)

- D3 Central Park 100th to 114th & Nine Mile Creek
- G1 Central Station Park 8100 33rd Ave. So.
- C2 Collegeview Park 4200 W. 98th Street
- E3 Columbus Playlot & 10030 Columbus Ave. So.
- F1 Cooks Playlot & 8301 13th Ave. So.
- A3 Countryside Playgrd. & 10240 Blmgtn. Ferry Rd.
- A2 Cranberry Park 9200 W. Bush Lake Road
- D2 Creekside Park 9900 Newton Ave. So.
- A3 Dred Scott Playfield & 10820 Blmgtn. Ferry Rd.
- D1 Dupont Playlot & 8807 Dupont Ave. So.
- C4 Dwan Golf Course & 3301 W. 110th Street
- E1 Effa Playlot & 8330 4th Ave. So.
- F1 Eight Crest Playlot 8836 18th Ave. So.
- E1 Fenlason Park 7901 1st Ave. So.