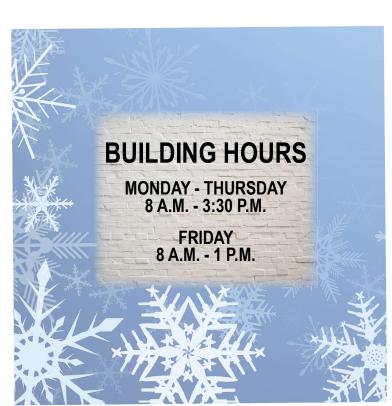

Pool Room: \$15 annual membership fee. For all skill levels.

Monday-Wednesday, 8 a.m.-3:30 p.m. Thursday-Friday, 8 a.m.-1 p.m. Thursday, 1 -3:30 p.m. - Ladies Only.

**Boutique:** Crocheted, knitted, and embroidered items as well as baby blankets, quilts, jackets, jewelry, artwork, and wood novelties for sale by local crafters.

Monday-Thursday, 10 a.m.-3 p.m., Friday 10 a.m.-1 p.m.